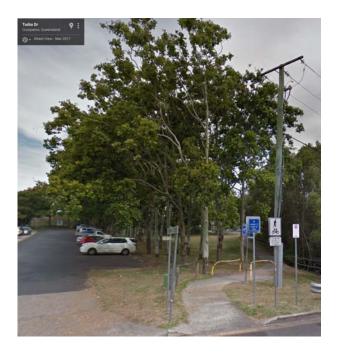

We note that the Riverstage banana bars and a set at the north end of Bilsen Road were removed. Your letter of 13 December 2016 claimed that the set on Turbo Drive, Coorparoo had been removed but this has not occurred (see picture). A set near Stevens St, Yeronga has not been removed although the concrete lip there has been smoothed as requested. A set of rails predating banana bars at Campus Street, Indooroopilly has not been removed.